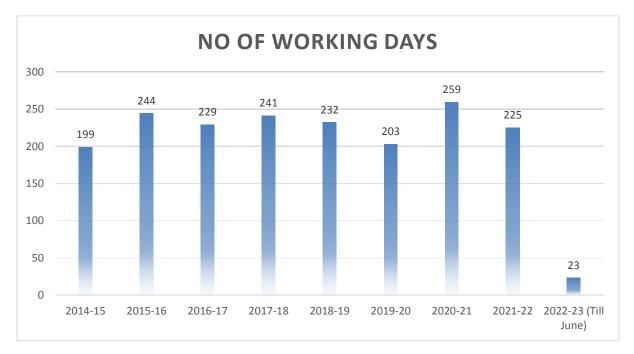

## No of Working Days in each Academic Year

#### Total Number of Working Days during the Academic Year 2022-23 :22

- > Online students training program and offline Faculty Development Program
- World Environment Day
- ➢ Webinar
- ▶ LECTURA 2K22 Competition
- International Yoga & Music Day
- ► ECOTHON 2K22 -Inauguration of Economics Association
- Tech Talkz Paper Presentation
- Industrial Visit
- > IQAC Meeting
- Yoga Day Celebration
- $\triangleright$