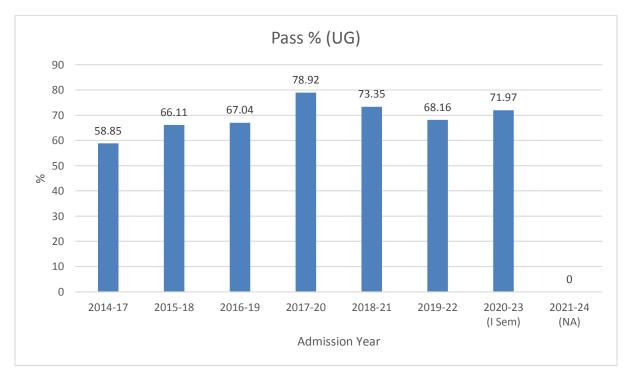

# ACADEMIC CALENDARS



## **CHRIST COLLEGE**

Puliyanmala, Kattappana Idukki Dt., Kerala - 685508 Managed By CMI Fathers Affiliated to Mahatma Gandhi University, Kottayam Ph: 04868 270400,297401, Mob: 9946944499

## ACADEMIC CALENDARS AT A GLANCE



## No of Working Days in each Academic Year

## University Exam Results:Pass %



### Milestone of the College (Including the University Ranks)

#### 2022-23

- Recognised as a College under section 2(f) of the UGC Act,1956
- Mr. Aswin C Nair has secured Second Rank in the University (UG Admission Batch 2019-22)

#### 2021-22

- Started MSW and B.Com Co-Operation
- Ms. Ashly Devasia has secured Fourth Rank in the University UG Admission Batch 2018-21)

#### 2020-2021

- Received permanent increase
- Started MA English and B.Com Co-operation
- Ms. Bitta Biju, BBA and Mr. Bibin Varghese& Mr. Jashlin Jose, B.Com Travel and Tourism has Secured Fifth and Sixth rank in MG University ExaminationUG Admission Batch 2017-20)

#### 2019-2020

- Started M.Com (Finance & Taxation
- ➢ Started NSS Unit

#### 2018-2019

- Started Add-on & Certificate program Tally
- Started IQAC in S