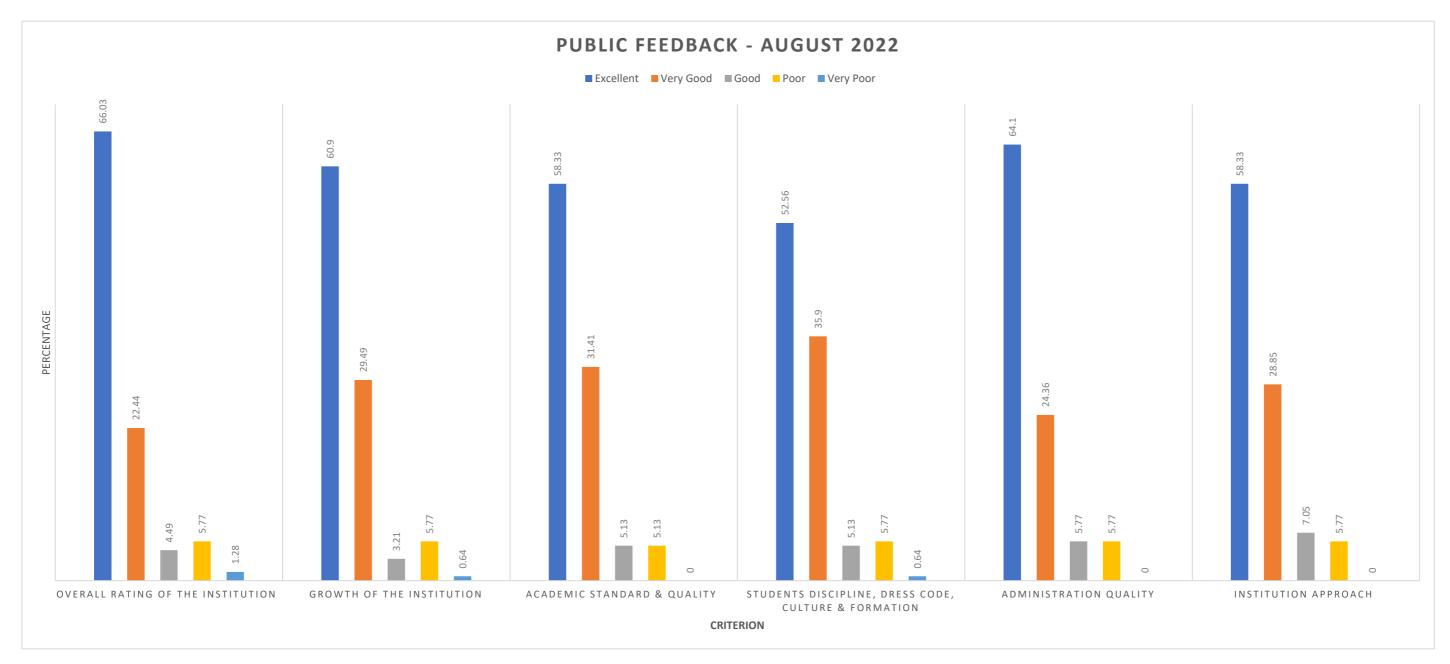

Most of parents (66 per cent) were satisfied in overall performance of the institution. This was followed by administration quality with 64 per cent. Sixty One per cent of the parents were satisfied in the growth of the institution. Fifty Eight per cent each of the parents were satisfied with academic standard & quality and institution approach respectively. 52 per cent of the parents were satisfied in students discipline, dress code, culture and formation. Survey details are given in Table No.1.3

Figure No.1.1 shows the graphical representation of parents' feedback. It clearly shows, most of the parents were highly satisfied in all the criterion developed by the management. The order of satisfaction were Overall rating of the Institution came first position in the graph and this was followed by Administration Quality, Growth of the institution, Academic standard, Quality, Institution Approach, Students, Discipline, Dress Code, Culture and Formation.