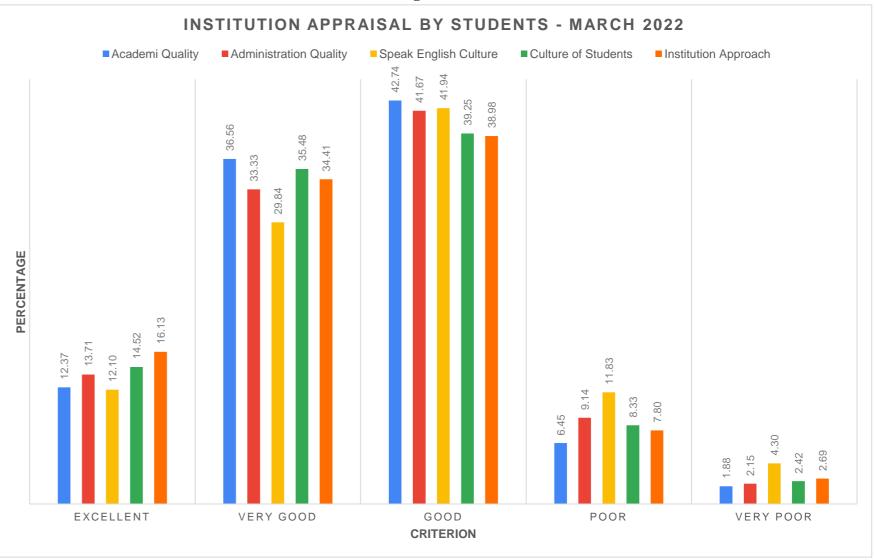

# **INSTITUTION APPRAISAL BY STUDENTS**

**MARCH 2022** 

Approved by UGC and Affiliated to MG University, Kottayam (3521/1/14/Ac A VII)

A Minority Institution Managed By CMI Fathers

Puliyanamala P.O, Idukki - 685 515, Ph: 04868 270400, 297401, M: 9946 944 499

## **Institutional Appraisal by Students for the month March 2022**

The feedback was conducted during the period august – September, 2022by the following Google link Student through their Whatsapp group and same is being collected back by the principal along with the IQAC coordinators and analyzed it. The management has strictly decided not to reveal the identity of Students but strongly recommended to take necessary actions to improve quality of the institution.