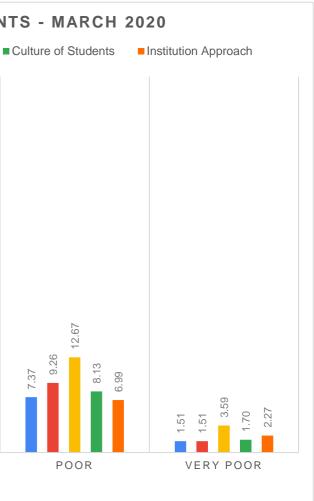

|       |              |                    |                            |                             |                        | Stu                     | Table No.1.1<br>Idents Institutional Feedback |                                    |                     |
|-------|--------------|--------------------|----------------------------|-----------------------------|------------------------|-------------------------|-----------------------------------------------|------------------------------------|---------------------|
| Sl No | Name         | Academi<br>Quality | Administratio<br>n Quality | Speak<br>English<br>Culture | Culture of<br>Students | Institution<br>Approach | Review                                        | To Improve                         | Period of<br>Survey |
| 1     | Student Name | Good               | Good                       | Good                        | Good                   | Good                    | Good                                          | Nothing                            | Mar-20              |
| 2     | Student Name | Very Good          | Very Good                  | Very Good                   | Very Good              | Very Good               | Good                                          | Everything ok                      | Mar-20              |
| 3     | Student Name | Good               | Good                       | Good                        | Good                   | Good                    | Good                                          | Good                               | Mar-20              |
| 4     | Student Name | Good               | Poor                       | Good                        | Good                   | Good                    | good                                          | everything is good                 | Mar-20              |
| 5     | Student Name | Excellent          | Good                       | Good                        | Good                   | Good                    | Good class, understands everything            | Good                               | Mar-20              |
| 6     | Student Name | Good               | Good                       | Good                        | Good                   | Good                    | Very good teaching                            | No                                 | Mar-20              |
| 7     | Student Name | Good               | Good                       | Very Good                   | Very Good              | Very Good               | 82                                            | Overall good                       | Mar-20              |
| 8     | Student Name | Very Good          | Very Good                  | Very Good                   | Very Good              | Very Good               | Good Teaching methods                         | Nothing                            | Mar-20              |
| 9     | Student Name | Good               | Very Good                  | Very Good                   | Good                   | Very Good               | Very good I am so happy                       | No                                 | Mar-20              |
| 10    | Student Name | Good               | Good                       | Good                        | Good                   | Good                    | Good                                          | Nothing                            | Mar-20              |
| 11    | Student Name | Very Good          | Very Good                  | Excellent                   | Very Good              | Excellent               | 99                                            | Most important to English language | Mar-20              |
| 12    | Student Name | Good               | Good                       | Good                        | Good                   | Good                    | No words                                      | Yes                                | Mar-20              |
| 13    | Student Name | Good               | Good                       | Good                        | Good                   | Good                    | Good                                          | Nothing                            | Mar-20              |
| 14    | Student Name | Good               | Poor                       | Very Poor                   | Poor                   | Poor                    | Good                                          | Nill                               | Mar-20              |
| 15    | Student Name | Good               | Good                       | Good                        | Good                   | Good                    | Good                                          | Good                               | Mar-20              |
| 16    | Student Name | Very Good          | Very Good                  | Very Good                   | Very Good              | Very Good               | Good                                          | NIL                                | Mar-20              |
| 17    | Student Name | Very Good          | Very Good                  | Very Good                   | Very Good              | Excellent               | 98                                            | Nice                               | Mar-20              |
| 18    | Student Name | Good               | Good                       | Good                        | Very Good              | Good                    | Very Good                                     | Nothing                            | Mar-20              |