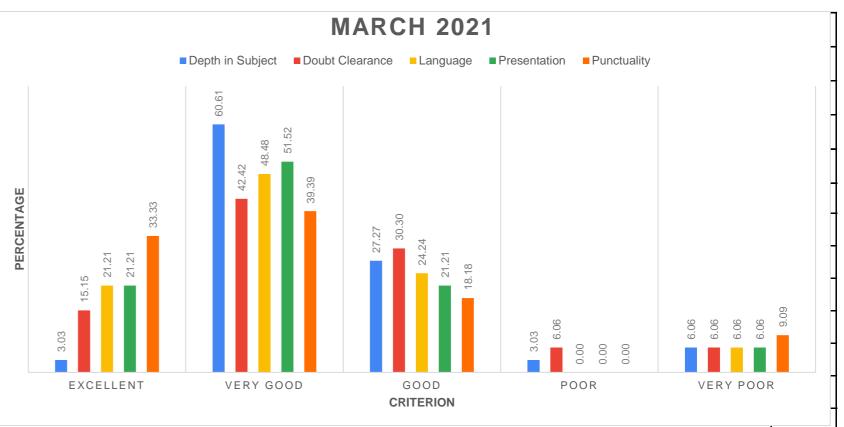

| 260              | Student Name | Good                | Good                   | Good      | Good                   | Good        | Varu good                                                                     | Mar-21 |
|------------------|--------------|---------------------|------------------------|-----------|------------------------|-------------|-------------------------------------------------------------------------------|--------|
|                  | Student Name | Good                | Very Good              | Very Good | Excellent              |             | Very good better                                                              | Mar-21 |
|                  | Student Name | Very Good           | Very Good              | Very Good | Very Good              | Very Good   |                                                                               | Mar-21 |
|                  | Student Name | Good                | Good                   | Very Good | Very Good              |             | Overall good                                                                  | Mar-21 |
|                  | Student Name | Good                | Good                   | Good      | Good                   |             | Good                                                                          | Mar-21 |
|                  | Student Name | Excellent           | Excellent              | Excellent | Excellent              |             | excellent                                                                     | Mar-21 |
|                  |              |                     |                        |           |                        |             |                                                                               | +      |
|                  | Student Name | Very Good           | Very Good              | Very Good | Very Good              | Very Good   |                                                                               | Mar-21 |
|                  | Student Name | Very Good           | Very Good              | Very Good | Very Good              | Very Good   |                                                                               | Mar-21 |
|                  | Student Name | Very Good           | Good                   | Very Good | Good                   | Very Good   |                                                                               | Mar-21 |
| 277              | Student Name | Very Good  Depth in | Very Good <b>Doubt</b> | Very Good | Very Good  Presentatio | Very Good   | Outstanding                                                                   | Mar-21 |
| Data             | Criterion    | Subject             | Clearance              | Language  | n                      | Punctuality | APPRAISAL OF THE DEPARTMENT OF COMPUTER                                       |        |
| Iry D            | Excellent    | 7                   | 7                      | 7         | 8                      | 9           | APPLICATION - MARCH 2021                                                      |        |
| Primary          | Very Good    | 15                  | 19                     | 21        | 20                     | 20          | ■ Depth in Subject ■ Doubt Clearance ■ Language ■ Presentation ■ Punctuality  |        |
| • •              | Good         | 15                  | 11                     | 9         | 9                      | 10          | 00 01 01                                                                      |        |
| Source           | Poor         | 1                   | 1                      | 2         | 1                      | 1           | 45.24<br>47.62<br>47.62                                                       |        |
| Š                | Very Poor    | 4                   | 4                      | 3         | 4                      | 2           |                                                                               |        |
|                  | Total        | 42                  | 42                     | 42        | 42                     | 42          |                                                                               |        |
| Data             | Criterion    | Depth in<br>Subject | Doubt<br>Clearance     | Language  | Presentatio<br>n       | Punctuality | 16.67<br>16.67<br>16.67<br>16.67<br>19.05<br>19.05<br>21.43<br>21.43<br>21.43 |        |
| $\triangleright$ | Excellent    | 16.67               | 16.67                  | 16.67     | 19.05                  | 21.43       |                                                                               |        |
| Primar           | Very Good    | 35.71               | 45.24                  | 50.00     | 47.62                  | 47.62       | 2.38<br>2.38<br>2.38<br>2.38<br>2.38<br>2.38<br>2.38<br>2.476<br>9.52<br>9.52 | 4.76   |
| • •              | Good         | 35.71               | 26.19                  | 21.43     | 21.43                  | 23.81       | 2.38                                                                          | 4      |
| Source           | Poor         | 2.38                | 2.38                   | 4.76      | 2.38                   | 2.38        | EXCELLENT VERY GOOD GOOD POOR VERY POO<br>CRITERION                           | R      |
| Š                | Very Poor    | 9.52                | 9.52                   | 7.14      | 9.52                   | 4.76        | CRITERION                                                                     |        |
|                  | Total        | 100                 | 100                    | 100       | 100                    | 100         |                                                                               |        |
|                  |              |                     |                        |           |                        |             | Department of Economics                                                       |        |
| 278              | Student Name | Very Good           | Excellent              | Excellent | Excellent              | Excellent   | Good                                                                          | Mar-21 |
| 279              | Student Name | Excellent           | Excellent              | Excellent | Excellent              | Excellent   | Overall perfect                                                               | Mar-21 |
| 280              | Student Name | Good                | Good                   | Good      | Good                   | Good        | Not bad                                                                       | Mar-21 |
| 281              | Student Name | Very Good           | Very Good              | Excellent | Very Good              | Excellent   | Excellent                                                                     | Mar-21 |
| 282              | Student Name | Good                | Very Good              | Good      | Very Good              | Excellent   | Good studying good teaching and good communication                            | Mar-21 |