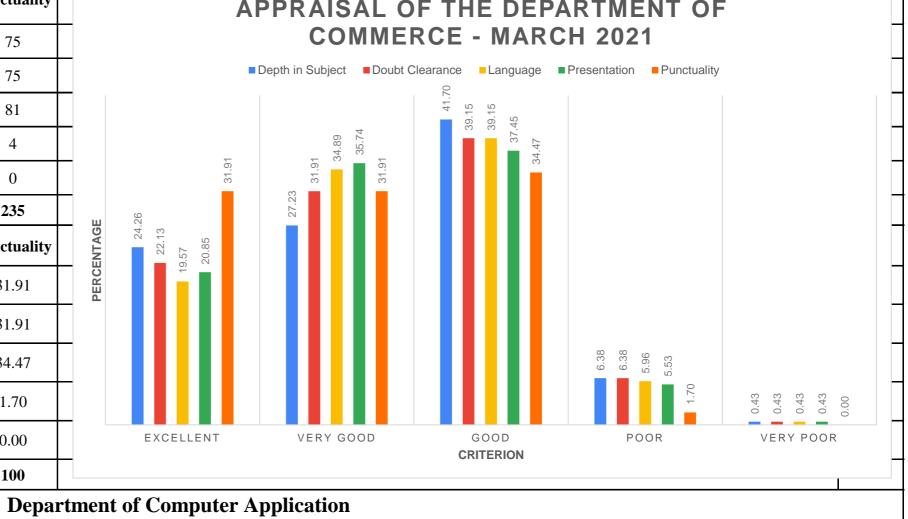

| Data     |              |                     |                    |           | 40               |             | COMMEDCE - MARCH 2021                                     | $\vdash$ |
|----------|--------------|---------------------|--------------------|-----------|------------------|-------------|-----------------------------------------------------------|----------|
| <u>g</u> | Criterion    | Depth in<br>Subject | Doubt<br>Clearance | Language  | Presentatio<br>n | Punctuality | APPRAISAL OF THE DEPARTMENT OF                            |          |
| 235      | Student Name | Very Good           | Very Good          | Very Good | Very Good        | Very Good   | Good teaching                                             | Mar-21   |
| 234      | Student Name | Excellent           | Very Good          | Excellent | Very Good        | Excellent   | Good                                                      | Mar-21   |
| 233      | Student Name | Excellent           | Excellent          | Excellent | Excellent        | Excellent   | Good Teachers                                             | Mar-21   |
| 232      | Student Name | Good                | Good               | Good      | Good             | Very Good   | Good                                                      | Mar-21   |
| 231      | Student Name | Good                | Good               | Good      | Good             | Very Good   | Good presentation skills and online teaching is very good | Mar-21   |
| 230      | Student Name | Excellent           | Excellent          | Excellent | Excellent        | Excellent   | excellent                                                 | Mar-21   |
| 229      | Student Name | Excellent           | Very Good          | Very Good | Excellent        | Excellent   | Good teaching and good work                               | Mar-21   |
| 228      | Student Name | Good                | Good               | Good      | Good             | Good        | Verry good                                                | Mar-21   |
| 227      | Student Name | Very Good           | Very Good          | Very Good | Very Good        | Very Good   | good                                                      | Mar-21   |
| 226      | Student Name | Good                | Good               | Good      | Good             | Good        | Good                                                      | Mar-21   |
| 225      | Student Name | Good                | Very Good          | Very Good | Very Good        | Very Good   | The ongoing classes were really good and understandable   | Mar-21   |
| 224      | Student Name | Excellent           | Very Good          | Very Good | Very Good        | Excellent   | Good                                                      | Mar-21   |
| 223      | Student Name | Good                | Good               | Good      | Good             | Good        | Good                                                      | Mar-21   |
| 222      | Student Name | Very Good           | Very Good          | Very Good | Very Good        | Very Good   | 98                                                        | Mar-21   |

| 233                   | Student Ivanic           | very Good               | very dood               | very dood               | Very Good                    | very dood               | Ju |
|-----------------------|--------------------------|-------------------------|-------------------------|-------------------------|------------------------------|-------------------------|----|
| nta                   | Criterion                | Depth in<br>Subject     | Doubt<br>Clearance      | Language                | Presentatio<br>n             | Punctuality             |    |
| ry Da                 | Excellent                | 57                      | 52                      | 46                      | 49                           | 75                      |    |
| rima                  | Very Good                | 64                      | 75                      | 82                      | 84                           | 75                      |    |
| e : P                 | Good                     | 98                      | 92                      | 92                      | 88                           | 81                      |    |
| Source : Primary Data | Poor                     | 15                      | 15                      | 14                      | 13                           | 4                       |    |
| 0.2                   | Very Poor                | 1                       | 1                       | 1                       | 1                            | 0                       |    |
|                       | Total                    | 235                     | 235                     | 235                     | 235                          | 235                     |    |
|                       |                          |                         |                         |                         |                              |                         |    |
| _                     | Criterion                | Depth in<br>Subject     | Doubt<br>Clearance      | Language                | Presentatio<br>n             | Punctuality             |    |
| Data                  | Criterion  Excellent     | -                       |                         | Language                | l                            | Punctuality 31.91       |    |
| imary Data            | ļ                        | Subject                 | Clearance               |                         | n                            |                         |    |
| e : Primary Data      | Excellent                | <b>Subject</b> 24.26    | Clearance 22.13         | 19.57                   | n<br>20.85                   | 31.91                   |    |
| Source : Primary Data | Excellent Very Good      | 24.26<br>27.23          | 22.13<br>31.91          | 19.57<br>34.89          | n<br>20.85<br>35.74          | 31.91                   |    |
| Source : Primary Data | Excellent Very Good Good | 24.26<br>27.23<br>41.70 | 22.13<br>31.91<br>39.15 | 19.57<br>34.89<br>39.15 | n<br>20.85<br>35.74<br>37.45 | 31.91<br>31.91<br>34.47 |    |