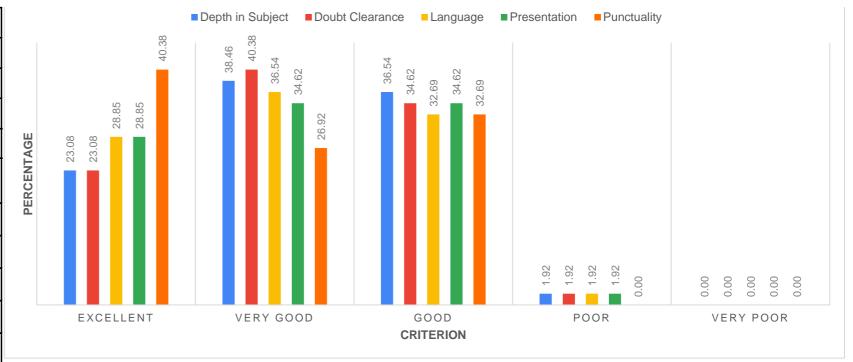

| 312     | Student Name | Very Good           | Good                                                                              | Very Good | Good             | Good        | ood classes N                                                                |        |  |  |
|---------|--------------|---------------------|-----------------------------------------------------------------------------------|-----------|------------------|-------------|------------------------------------------------------------------------------|--------|--|--|
| 313     | Student Name | Excellent           | Excellent                                                                         | Excellent | Excellent        | Excellent   | all perfect                                                                  |        |  |  |
| 314     | Student Name | Very Good           | Very Good                                                                         | Very Good | Very Good        | Very Good   | ellent                                                                       |        |  |  |
| 315     | Student Name | Excellent           | Excellent                                                                         | Excellent | Excellent        | Excellent   | Outstanding                                                                  | Mar-21 |  |  |
| 316     | Student Name | Very Good           | Good                                                                              | Good      | Very Good        | Excellent   | Good communication good education                                            | Mar-21 |  |  |
| 317     | Student Name | Very Good           | Excellent                                                                         | Excellent | Very Good        | Excellent   | outstanding teachers                                                         | Mar-21 |  |  |
| 318     | Student Name | Very Good           | Excellent                                                                         | Excellent | Excellent        | Excellent   | very good teachers are in economics department                               | Mar-21 |  |  |
| 319     | Student Name | Very Good           | Very Good                                                                         | Very Good | Very Good        | Very Good   | Very good                                                                    | Mar-21 |  |  |
| 320     | Student Name | Very Good           | Very Good                                                                         | Very Good | Very Good        | Very Good   | Good Teaching                                                                | Mar-21 |  |  |
| 321     | Student Name | Very Good           | Excellent                                                                         | Excellent | Excellent        | Excellent   | Outstanding                                                                  | Mar-21 |  |  |
| 322     | Student Name | Very Good           | Very Good                                                                         | Very Good | Very Good        | Very Good   | Good                                                                         | Mar-21 |  |  |
| Data    | Criterion    | Depth in<br>Subject | Doubt Clearance Language Presentatio n Punctuality APPRAISAL OF THE DEPARTMENT OF |           |                  |             | •                                                                            |        |  |  |
| ıry D   | Excellent    | 11                  | 17                                                                                | 15        | 17               | 24          | ECONOMICS - MARCH 2021                                                       |        |  |  |
| Primary | Very Good    | 25                  | 14                                                                                | 18        | 18               | 13          | ■ Depth in Subject ■ Doubt Clearance ■ Language ■ Presentation ■ Punctuality |        |  |  |
| ••      | Good         | 8                   | 14                                                                                | 12        | 8                | 8           | 53.33                                                                        |        |  |  |
| Source  | Poor         | 1                   | 0                                                                                 | 0         | 2                | 0           |                                                                              |        |  |  |
| Š       | Very Poor    | 0                   | 0                                                                                 | 0         | 0                | 0           | 33.3.7.78<br>40.00<br>40.00                                                  |        |  |  |
|         | Total        | 45                  | 45                                                                                | 45        | 45               | 45          | 33.33<br>37.11<br>31.11<br>31.11<br>367                                      |        |  |  |
| Data    | Criterion    | Depth in<br>Subject | Doubt<br>Clearance                                                                | Language  | Presentatio<br>n | Punctuality | 24.44 33.3 17.78 17.78 17.78 17.78 17.78                                     |        |  |  |
| Iry D   | Excellent    | 24.44               | 37.78                                                                             | 33.33     | 37.78            | 53.33       |                                                                              |        |  |  |
| Primary | Very Good    | 55.56               | 31.11                                                                             | 40.00     | 40.00            | 28.89       | 2.22<br>0.00<br>0.00<br>0.00<br>0.00<br>0.00<br>0.00<br>0.00                 |        |  |  |
| • •     | Good         | 17.78               | 31.11                                                                             | 26.67     | 17.78            | 17.78       | 2.22<br>0.00<br>0.00<br>0.00<br>0.00                                         | 00.00  |  |  |
| Source  | Poor         | 2.22                | 0.00                                                                              | 0.00      | 4.44             | 0.00        | EXCELLENT VERY GOOD GOOD POOR VERY POO<br>CRITERION                          | R      |  |  |
| S       | Very Poor    | 0.00                | 0.00                                                                              | 0.00      | 0.00             | 0.00        |                                                                              |        |  |  |
|         | Total        | 100                 | 100                                                                               | 100       | 100              | 100         |                                                                              |        |  |  |
|         |              |                     |                                                                                   |           |                  |             | Department of English                                                        |        |  |  |
| 323     | Student Name | Very Good           | Good                                                                              | Good      | Very Good        | Very Poor   | Good teacher                                                                 | Mar-21 |  |  |
| 324     | Student Name | Very Good           | Very Good                                                                         | Excellent | Excellent        | Excellent   | I am able to follow all teachers                                             | Mar-21 |  |  |
| 325     | Student Name | Very Good           | Very Good                                                                         | Very Good | Very Good        | Very Good   | Good                                                                         | Mar-21 |  |  |
| 326     | Student Name | Very Good           | Very Good                                                                         | Very Good | Very Good        | Very Good   | Excellent teaching and I'm comfortable                                       | Mar-21 |  |  |