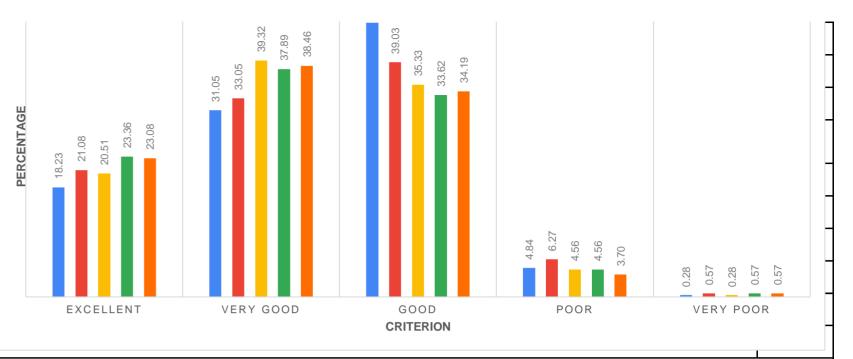

| Sour    | Poor      | 17               | 22                 | 16       | 16           | 13          |
|---------|-----------|------------------|--------------------|----------|--------------|-------------|
|         | Very Poor | 1                | 2                  | 1        | 2            | 2           |
|         | Total     | 351              | 351                | 351      | 351          | 351         |
| Data    | Criterion | Depth in Subject | Doubt<br>Clearance | Language | Presentation | Punctuality |
|         | Excellent | 18.23            | 21.08              | 20.51    | 23.36        | 23.08       |
| Primary | Very Good | 31.05            | 33.05              | 39.32    | 37.89        | 38.46       |
| ••      | Good      | 45.58            | 39.03              | 35.33    | 33.62        | 34.19       |
| Source  | Poor      | 4.84             | 6.27               | 4.56     | 4.56         | 3.70        |
|         | Very Poor | 0.28             | 0.57               | 0.28     | 0.57         | 0.57        |
|         | Total     | 100              | 100                | 100      | 100          | 100         |