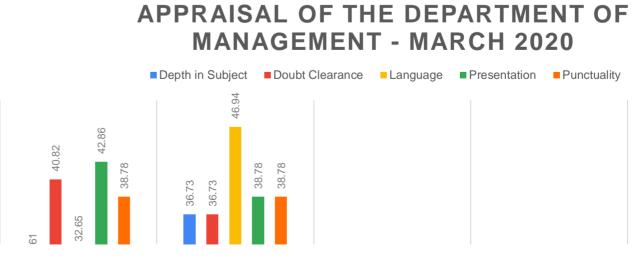

### **Department of Computer Application**

| Sl No | Student Name | Depth in Subject | Doubt<br>Clearance | Language  | Presentation | Punctuality | ity Remarks                               |        |
|-------|--------------|------------------|--------------------|-----------|--------------|-------------|-------------------------------------------|--------|
| 352   | Student Name | Excellent        | Excellent          | Excellent | Excellent    | Excellent   | Very cooperative teachers. Good behaviour | Mar-20 |
| 353   | Student Name | Very Good        | Very Good          | Very Good | Very Good    | Excellent   | Very nice teaching.                       | Mar-20 |
| 354   | Student Name | Very Good        | Good               | Very Good | Good         | Excellent   | good                                      | Mar-20 |
| 355   | Student Name | Good             | Good               | Good      | Good         | Good        | Good                                      | Mar-20 |
| 356   | Student Name | Good             | Good               | Good      | Good         | Good        | Good                                      | Mar-20 |
| 357   | Student Name | Good             | Good               | Good      | Good         | Good        | Good                                      | Mar-20 |
| 358   | Student Name | Good             | Good               | Good      | Good         | Good        | Excellent                                 | Mar-20 |
| 359   | Student Name | Very Good        | Very Good          | Excellent | Excellent    | Excellent   | Good                                      | Mar-20 |
| 360   | Student Name | Excellent        | Very Good          | Excellent | Excellent    | Excellent   | outstanding                               | Mar-20 |
| 361   | Student Name | Good             | Very Good          | Very Good | Very Good    | Very Good   | Excellent                                 | Mar-20 |
| 362   | Student Name | Excellent        | Excellent          | Excellent | Excellent    | Excellent   | best teachers                             | Mar-20 |
| 363   | Student Name | Very Good        | Very Good          | Very Good | Very Good    | Very Good   | Excellent & good teaching                 | Mar-20 |
| 364   | Student Name | Very Good        | Very Good          | Very Good | Very Good    | Excellent   | Nice teaching                             | Mar-20 |
| 365   | Student Name | Very Good        | Very Good          | Very Good | Good         | Very Good   | good                                      | Mar-20 |
| 366   | Student Name | Very Good        | Very Good          | Very Good | Excellent    | Very Good   | Good                                      | Mar-20 |
| 367   | Student Name | Excellent        | Excellent          | Excellent | Excellent    | Very Good   | Nice teaching                             | Mar-20 |
| 368   | Student Name | Good             | Good               | Poor      | Good         | Good        | Not bad                                   | Mar-20 |
| 369   | Student Name | Very Good        | Very Good          | Very Good | Very Good    | Very Good   | Nice and calm teachers                    | Mar-20 |