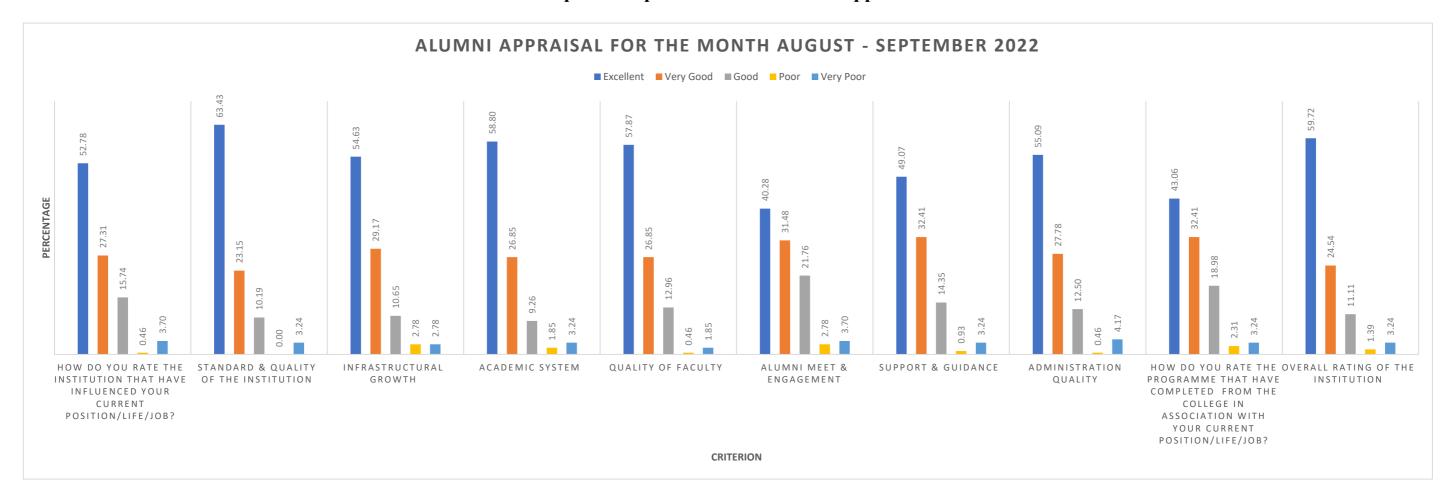

## Alumni Feedback for the month August – September 2022

The feedback was conducted during the period August-September, 2022 by forwarding the google link to Alumni through their their WhatsApp group and same is being collected back by the principal along with the IQAC coordinators and analyzed. The management has strictly decided not to reveal the identity of Alumni but strongly recommended to take necessary actions to improve quality of the institution.

## Table No. 1.1

| SI No | Timestamp                          | Year of Pass<br>out | Programme                   | How do you<br>rate the<br>institution<br>that have<br>influenced<br>your current<br>position/life/jo<br>b? | Standard &<br>Quality of the<br>institution | Infrastructura<br>l Growth | Academic<br>System | Quality of<br>Faculty | Alumni Meet<br>&<br>Engagement | Support &<br>Guidance | Administratio<br>n Quality | How do you rate the programme that have completed from the college in association with your current position/life/job? | Overall<br>rating of the<br>institution | Remarks/Comments |
|-------|------------------------------------|---------------------|-----------------------------|------------------------------------------------------------------------------------------------------------|---------------------------------------------|----------------------------|--------------------|-----------------------|--------------------------------|-----------------------|----------------------------|------------------------------------------------------------------------------------------------------------------------|-----------------------------------------|------------------|
| 1     | 2022/08/26 12:50:53 PM<br>GMT+5:30 | 2019                | B.Com Travel &<br>Tourism   | Good                                                                                                       | Very Good                                   | Excellent                  | Excellent          | Excellent             | Excellent                      | Very Good             | Excellent                  | Good                                                                                                                   | Very Good                               | Very Good        |
|       | 2022/08/26 12:51:38 PM<br>GMT+5:30 | 2016-2019           | B.Com Finance<br>& Taxation | Very Good                                                                                                  | Excellent                                   | Excellent                  | Excellent          | Excellent             | Excellent                      | Very Good             | Excellent                  | Excellent                                                                                                              | Excellent                               | Excellent        |
|       | 2022/08/26 12:51:39 PM<br>GMT+5:30 | 2021                | B.Com Finance<br>& Taxation | Excellent                                                                                                  | Excellent                                   | Very Good                  | Excellent          | Excellent             | Excellent                      | Excellent             | Excellent                  | Very Good                                                                                                              | Excellent                               | Excellent        |
| 4     | 2022/08/26 12:51:50 PM<br>GMT+5:30 | 2020                | B.Com Finance<br>& Taxation | Excellent                                                                                                  | Excellent                                   | Excellent                  | Excellent          | Excellent             | Excellent                      | Excellent             | Excellent                  | Excellent                                                                                                              | Excellent                               | Excellent        |
| 5     | 2022/08/26 12:51:55 PM<br>GMT+5:30 | 2019                | B.Com Travel &<br>Tourism   | Excellent                                                                                                  | Excellent                                   | Very Good                  | Excellent          | Very Good             | Good                           | Very Good             | Excellent                  | Very Good                                                                                                              | Excellent                               | Excellent        |
| 6     | 2022/08/26 12:52:02 PM<br>GMT+5:30 | 2022                | M.Com Finance<br>& Taxation | Excellent                                                                                                  | Excellent                                   | Excellent                  | Excellent          | Excellent             | Excellent                      | Excellent             | Excellent                  | Excellent                                                                                                              | Excellent                               | Excellent        |
|       | 2022/08/26 12:52:23 PM<br>GMT+5:30 | 2019                | B.Com Finance<br>& Taxation | Very Good                                                                                                  | Very Good                                   | Very Good                  | Very Good          | Very Good             | Good                           | Very Good             | Very Good                  | Very Good                                                                                                              | Very Good                               | Very Good        |
| 8     | 2022/08/26 12:52:24 PM<br>GMT+5:30 | 2020                | BA Economics                | Excellent                                                                                                  | Excellent                                   | Excellent                  | Excellent          | Excellent             | Excellent                      | Excellent             | Excellent                  | Excellent                                                                                                              | Excellent                               | Excellent        |
|       | 2022/08/26 12:52:39 PM<br>GMT+5:30 | 2019                | BA Economics                | Very Good                                                                                                  | Very Good                                   | Good                       | Good               | Very Good             | Excellent                      | Good                  | Very Good                  | Very Good                                                                                                              | Very Good                               | Very Good        |